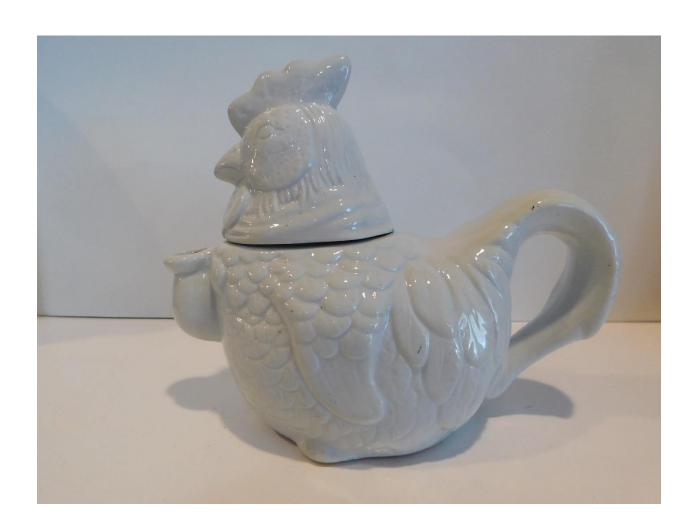

## ARTIFACT COLLECTION FORM

ID Name/Number: 000202409 Date Received: 07/23/2027

| Item                                     | Vintage Cordon Bleu Chicken Ceramic Teapot         |  |
|------------------------------------------|----------------------------------------------------|--|
| Description                              | White chicken with head as the lid.                |  |
| Donor                                    | Lovetta Gipson                                     |  |
| Source/<br>Originated<br>from            | Irma Montgomery                                    |  |
| Credit given to (From the collection of) | The Irma Montgomery Collection of Vintage Tea Pots |  |
| Additional<br>Information                | Made in California 2009-2017                       |  |
|                                          |                                                    |  |
|                                          |                                                    |  |
|                                          |                                                    |  |
| Date:                                    | Completed by: Sandra Jones                         |  |
| Completed &                              |                                                    |  |
| Scanned:                                 | Scanned by:                                        |  |